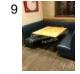

12 BLUE Bar Height Booth (two section booth)

Single Sided Wall Lounger 64 in section & 64 in section

| Lot# | Description                                                                                                                                                                                                                                                                                                                     | ImageCount |
|------|---------------------------------------------------------------------------------------------------------------------------------------------------------------------------------------------------------------------------------------------------------------------------------------------------------------------------------|------------|
| 13   | BLUE Bar Height Booth Single Side - Wall Lounger (strung together but can be unscrewed in three sections) rip on first and 2nd booth can be repaired with vinyl kit or re-purposed and reupholstered. Clean frame inside 70 in + 70 in.                                                                                         | 5          |
| 14   | ROW OF BOOTHS 62 inch: 3 Doubles and 2 Singles - Please inspect for rips on vinyl SOLD AS THE ROW: ( booth height is 42.75)                                                                                                                                                                                                     | 12         |
| 15   | TABLES DINING HEIGHT RECLAIMED SOLID WOOD BID x 4 Dining Height: Size: 29.75 x 60 (fits up to 6 people) Stamp says Aroogas but can be resanded or restained Request a preview for appropriate size tables:                                                                                                                      | 7          |
| 16   | TABLE BAR HEIGHT RECLAIMED SOLID WOOD Bid Each x QTY 6 SIZE 29.75 x 29.75 X 33.75 Bar Table seats 2-4 people. \ See lots listed above for appropriate other available sizes  Includes Cast Iron Bases ( 1 cross base for stabilization. RECLAIMED WOOD Stamp can be sanded: the name Aroogas is small if you don't want to sand | 9          |
| 17   | CONTINENTAL UNDERCOUNTER BEER COOLER Black Door PASS THROUGH - Center Island Two sided Bar Refrigeration. Tested and operating cold. * Inspect fully by scheduling a preview. (see lot 18 for other same style unit)                                                                                                            | 9          |