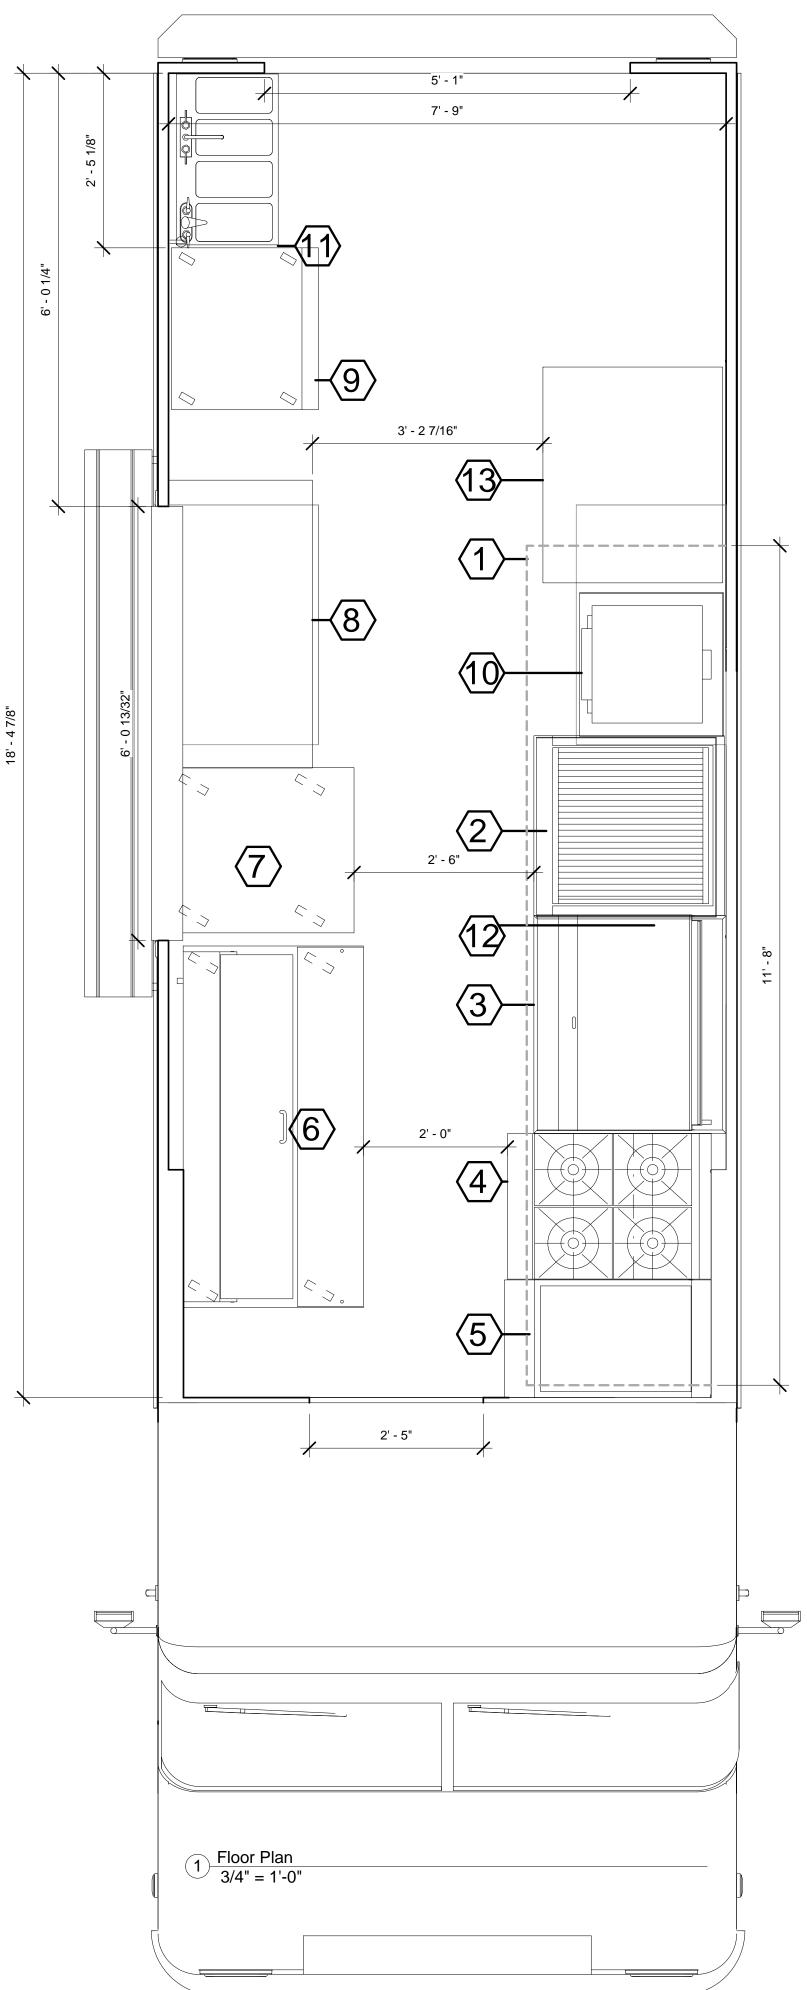

## Owner ESCA FOOD TRUCK FLOOR PLAN OF EQUIPMENT

Project number ...

Date 7/29/2019

Drawn by JC

Checked by KS

FS101

3/4" = 1'-0"