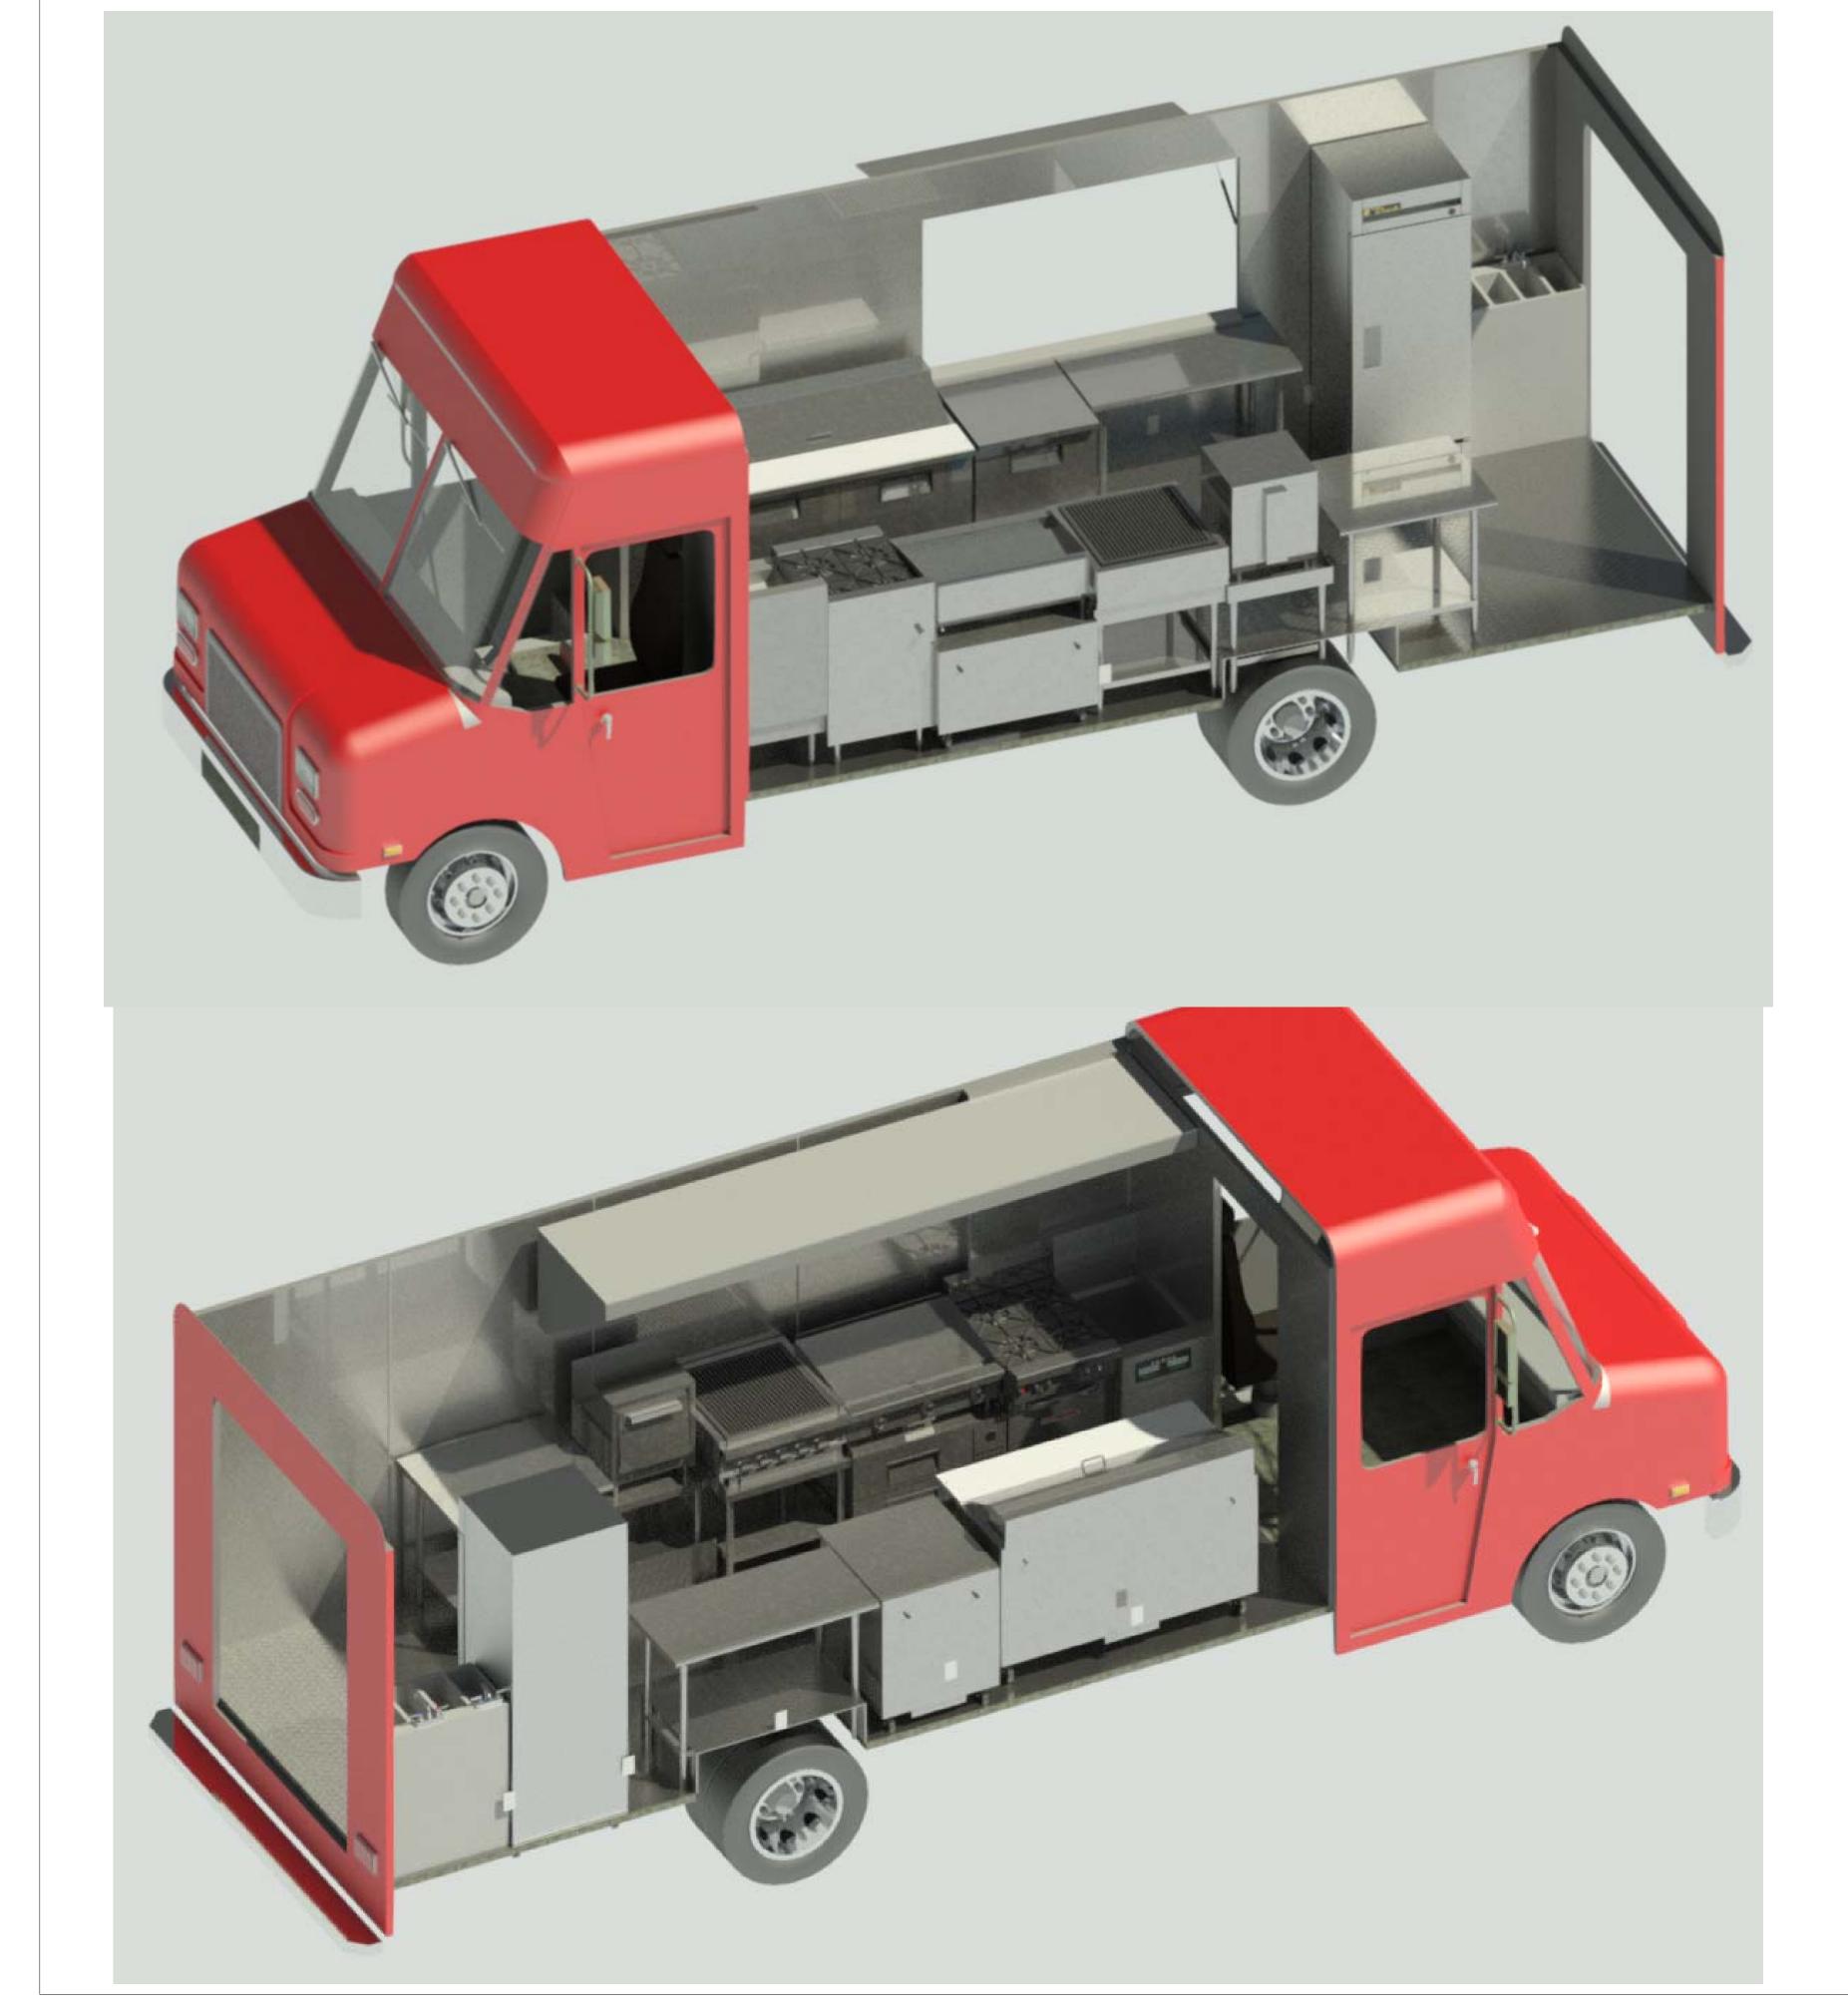

## Owner ESCA FOOD TRUCK FLOOR PLAN OF EQUIPMENT

Project number ...

Date 7/29/2019

Drawn by JC

Checked by KS

FS101

3/4" = 1'-0"